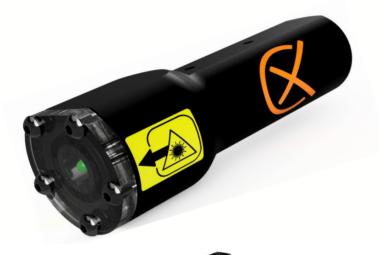

## LASER SCALERS

Our laser scalers are designed to assist underwater measuring. Give your reports context by being able to estimate the size of structural defects, obstructions, fish etc.

## **PRODUCT FEATURES**

5VDC (200mA) input

Can be triggered with our HELM app. the BR2 ROV hand controller, or using the included MOSFET board

m Depth rated to 300m

Highly visible 3mW green lasers

Available with mount to suit the Blue Robotics BR2. Custom mounts available on request