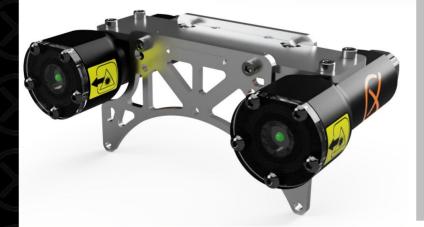

## LASER SCALERS

Our laser scalers are designed to assist underwater measuring. Give your reports context by being able to estimate the size of structural defects, obstructions, fish etc.

## **PRODUCT FEATURES**

5VDC (200mA) input

Can be triggered with our HELM app. the BR2 ROV hand controller, or using the included MOSFET board

m Depth rated to 300m

Highly visible 3mW green lasers

Available with mount to suit the Blue Robotics BR2. Custom mounts available on request

Manufactured from 6061-T6 aluminium with type 3 (hard) anodising

Terminated with a Blue Robotics WetLink penetrator, or Blue Trail **Engineering Cobalt** connector

Designed and made in Australia, supported worldwide